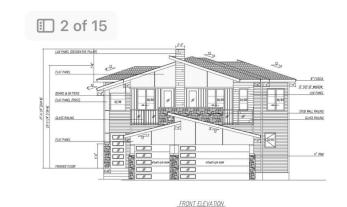

## \$779,900

5 Bedroom, 4.00 Bathroom, 2,454 sqft Rural on 0.10 Acres

Irvin Creek, Rural Leduc County, AB

Located in the sought-after community of Irvine Creek, this under construction home offers a TRIPLE GARAGE and sits on a spacious pie-shaped lot. The main floor features an open-to-above living area, a bedroom with a full bath, an extended kitchen with a Spice kitchen, and a bright living space. The upper level includes TWO MASTER SUITES with ensuites and walk-in closets, two additional bedrooms with a shared bath, a bonus room, and a front balcony accessible from two bedrooms. A perfect blend of modern design and practical layout.

#### **Exterior**

Exterior Wood

Exterior Features Airport Nearby, No Through Road, Park/Reserve

Construction Wood Foundation Slab