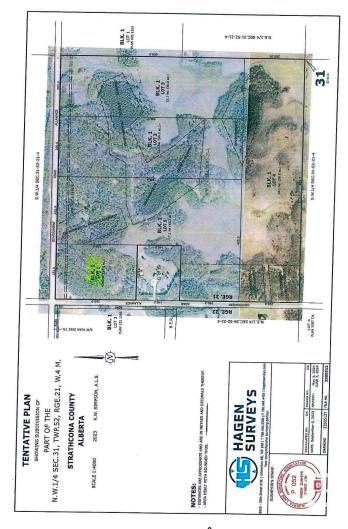

#### \$499,702

0 Bedroom, 0.00 Bathroom, Rural on 12.01 Acres

None, Rural Strathcona County, AB

CLOSE PROXIMITY TO ARDROSSAN AND SHERWOOD PARK!...BEAUTIFUL ROLLING LAND, TREED, PRIVATE SETTING...GREAT BUILDING SITE...APPROACHES PAID FOR, PAID TO LOT LINE...GAS AND POWER ADJACENT TO PROPERTY...VERY PRIVATE!

# **Essential Information**

MLS® # E4429814

Price \$499,702

Bathrooms 0.00

Acres 12.01

Year Built 2025

Type Rural

Sub-Type Vacant Lot/Land

# **Community Information**

Address Rr 220 Twp Rd 530

Area Rural Strathcona County

Subdivision None

City Rural Strathcona County

County ALBERTA

Province AB

Postal Code T8A 6M8