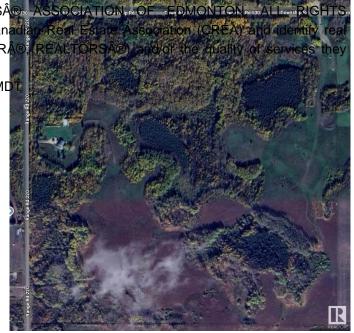

#### \$499,702

0 Bedroom, 0.00 Bathroom, Rural on 12.01 Acres

None, Rural Strathcona County, AB

CLOSE PROXIMITY TO ARDROSSAN AND SHERWOOD PARK!...BEAUTIFUL ROLLING LAND, TREED, PRIVATE SETTING...GREAT BUILDING SITE...APPROACHES PAID FOR, PAID TO LOT LINE...GAS AND POWER ADJACENT TO PROPERTY...VERY PRIVATE!

# **Community Information**

Address Rr 220 Twp Rd 530

Area Rural Strathcona County

Subdivision None

City Rural Strathcona County

County ALBERTA

Province AB

Postal Code T8A 6M8