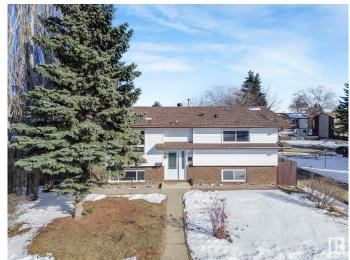

## \$438,800

4 Bedroom, 2.00 Bathroom, 1,058 sqft Single Family on 0.00 Acres

Dunluce, Edmonton, AB

The wait is over! This beautifully maintained bi-level home offers 3+1 bedrooms and 2 bathrooms, perfect for families or those needing extra space. Recent updates include newer roof, windows fence and deck. The fully finished basement presents great potential for an in-law suite. Outside, you'II find a spacious, fenced yard with fruit trees and room for RV parking. The oversized double garage is ideal for a workshop or additional storage.

#### **Essential Information**

MLS® # E4429659 Price \$438,800

Bedrooms 4
Bathrooms 2.00

Full Baths 2

Square Footage 1,058
Acres 0.00
Year Built 1980

Type Single Family

Sub-Type Detached Single Family

Style Bi-Level Status Active

## **Community Information**

Address 16531 116 Street

Area Edmonton
Subdivision Dunluce
City Edmonton
County ALBERTA

Province AB

Postal Code T5X 4B2