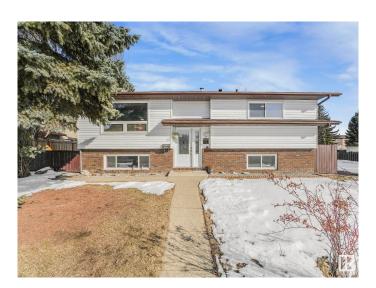

## \$438,800

4 Bedroom, 2.00 Bathroom, 1,058 sqft Single Family on 0.00 Acres

Dunluce, Edmonton, AB

The wait is over! This beautifully maintained bi-level home offers 3+1 bedrooms and 2 bathrooms, perfect for families or those needing extra space. Recent updates include newer roof, windows fence and deck. The fully finished basement presents great potential for an in-law suite. Outside, you'II find a spacious, fenced yard with fruit trees and room for RV parking. The oversized double garage is ideal for a workshop or additional storage.

#### **Essential Information**

MLS® # E4429659 Price \$438,800

Bedrooms 4
Bathrooms 2.00

Full Baths 2

Square Footage 1,058
Acres 0.00
Year Built 1980

Type Single Family

Sub-Type Detached Single Family

Style Bi-Level Status Active

## **Community Information**

Address 16531 116 Street

Area Edmonton
Subdivision Dunluce
City Edmonton
County ALBERTA

Province AB

Postal Code T5X 4B2