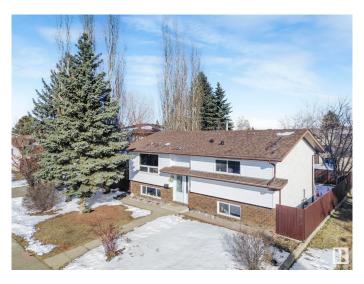

## \$438,800

4 Bedroom, 2.00 Bathroom, 1,058 sqft Single Family on 0.00 Acres

Dunluce, Edmonton, AB

The wait is over! This beautifully maintained bi-level home offers 3+1 bedrooms and 2 bathrooms, perfect for families or those needing extra space. Recent updates include newer roof, windows fence and deck. The fully finished basement presents great potential for an in-law suite. Outside, you'II find a spacious, fenced yard with fruit trees and room for RV parking. The oversized double garage is ideal for a workshop or additional storage.

#### **Essential Information**

MLS® # E4429659 Price \$438,800

Bedrooms 4
Bathrooms 2.00

Full Baths 2

Square Footage 1,058
Acres 0.00
Year Built 1980

Type Single Family

Sub-Type Detached Single Family

Style Bi-Level Status Active

## **Community Information**

Address 16531 116 Street

Area Edmonton
Subdivision Dunluce
City Edmonton
County ALBERTA

Province AB

Postal Code T5X 4B2