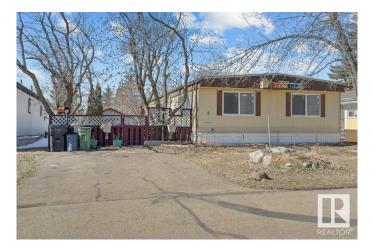

#### \$130,000

3 Bedroom, 1.50 Bathroom, 1,169 sqft Land Lease Community on 0.00 Acres

Maple Ridge (Edmonton), Edmonton, AB

Welcome to this beautifully renovated 3-bedroom mobile home located in the desirable East End of Edmonton. Perfectly situated close to schools, parks, and all essential amenities, this home offers the perfect blend of comfort, convenience, and accessibility. Ideal for a growing family, first-time homebuyers, or those looking to downsize without compromising on quality or space. Located on huge lot with a shop in the back this home is a must see. The rooms are all spacious and bright, the primary features an ensuite. All windows were updated in 2025 with updated bright flooring throughout the home. Located in Maple Oak Ridge which features amenities and public transportation. This home combines modern living with practical design in an unbeatable location. Whether you're relaxing in the spacious living area, preparing meals in the newly updated kitchen, or enjoying the low maintenance backyard you'll appreciate the attention to detail that has gone into the renovation. Some photos are virtually staged.

Built in 1975

#### **Essential Information**

| MLS® # | E4429453  |
|--------|-----------|
| Price  | \$130,000 |

| Bedrooms       | 3                      |
|----------------|------------------------|
| Bathrooms      | 1.50                   |
| Full Baths     | 1                      |
| Half Baths     | 1                      |
| Square Footage | 1,169                  |
| Acres          | 0.00                   |
| Year Built     | 1975                   |
| Туре           | Land Lease Community   |
| Sub-Type       | Detached Single Family |
| Style          | Bungalow               |
| Status         | Active                 |