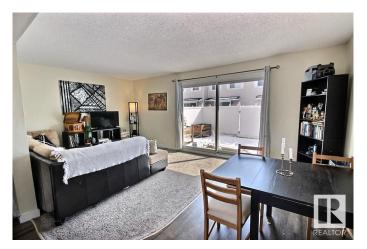

## \$210,000

3 Bedroom, 1.50 Bathroom, 995 sqft Condo / Townhouse on 0.00 Acres

Carlisle, Edmonton, AB

Great Value! 3 bedroom townhouse located in a quite neighborhood with easy access to school, public transit, parks, and shops. This End/Corner unit has a sunny south facing living room with a fully fenced backyard. Upstairs features 3 bedroom and 1 full bathroom. A 2nd half bathroom is on the main floor. Basement has the laundry area and partly finished with a room drywalled and ready for future development. Parking stall at front and ample visitor parking just a few steps away. The current owner rents a 2nd stall directly out front of the unit for \$25/mth. Well managed complex with recent upgrades including newer shingles, windows, vinyl siding, exterior doors and maintenance free fence. Immediate possession is available. Act Now!