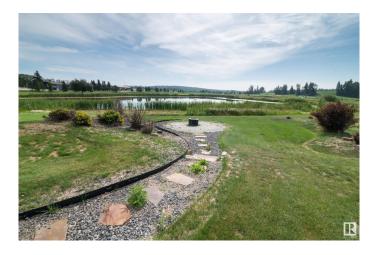

#### \$149,702

0 Bedroom, 0.00 Bathroom, Rural on 0.15 Acres

Trestle Creek Golf Resort, Rural Parkland County, AB

ULTIMATE PLAYGROUNDâ€I..JUST 1 HOUR WEST OF THE CITYâ€I..SPECTACULAR GOLF RESORT….MULTIPLE AMENITIESâ€I.SOUGHT AFTER LAKESIDE LOCATION….BACKS WATER…. ~!WELCOME HOME!~ This RV lot is owned. not leased and has THOUSANDS of dollars spent. Concrete parking pad, cozy fire-pit area, shed for storage 12 x 12 with roll up door for the golf cart, and all the extra toys… all set on what I would argue THE BEST LOT IN THE ENTIRE DEVELOPMENT!!! Area has a 27 hole gold course, lake and water park (like seriously… the families memories to be made are priceless!). There is an option to purchase the RV\* The second you arrive, be sure to feel your blood pressure drop.. and life at the resort to take over!~

## Exterior

Exterior Features Flat Site, Golf Nearby, See Remarks