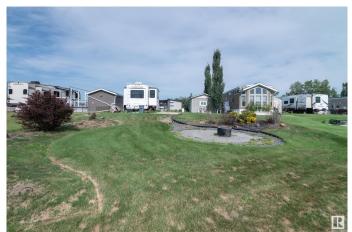

#### \$149,702

0 Bedroom, 0.00 Bathroom, Rural on 0.15 Acres

Trestle Creek Golf Resort, Rural Parkland County, AB

ULTIMATE PLAYGROUNDâ€I..JUST 1 HOUR WEST OF THE CITYâ€I..SPECTACULAR GOLF RESORT….MULTIPLE AMENITIESâ€I.SOUGHT AFTER LAKESIDE LOCATION….BACKS WATER…. ~!WELCOME HOME!~ This RV lot is owned. not leased and has THOUSANDS of dollars spent. Concrete parking pad, cozy fire-pit area, shed for storage 12 x 12 with roll up door for the golf cart, and all the extra toys… all set on what I would argue THE BEST LOT IN THE ENTIRE DEVELOPMENT!!! Area has a 27 hole gold course, lake and water park (like seriously… the families memories to be made are priceless!). There is an option to purchase the RV\* The second you arrive, be sure to feel your blood pressure drop.. and life at the resort to take over!~

## Exterior

Exterior Features Flat Site, Golf Nearby, See Remarks