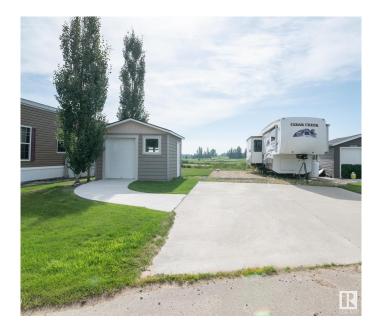

#### \$149,702

0 Bedroom, 0.00 Bathroom, Rural on 0.15 Acres

Trestle Creek Golf Resort, Rural Parkland County, AB

ULTIMATE PLAYGROUNDâ€I..JUST 1 HOUR WEST OF THE CITYâ€I..SPECTACULAR GOLF RESORT….MULTIPLE AMENITIESâ€I.SOUGHT AFTER LAKESIDE LOCATION….BACKS WATER…. ~!WELCOME HOME!~ This RV lot is owned. not leased and has THOUSANDS of dollars spent. Concrete parking pad, cozy fire-pit area, shed for storage 12 x 12 with roll up door for the golf cart, and all the extra toys… all set on what I would argue THE BEST LOT IN THE ENTIRE DEVELOPMENT!!! Area has a 27 hole gold course, lake and water park (like seriously… the families memories to be made are priceless!). There is an option to purchase the RV\* The second you arrive, be sure to feel your blood pressure drop.. and life at the resort to take over!~

## Exterior

Exterior Features Flat Site, Golf Nearby, See Remarks