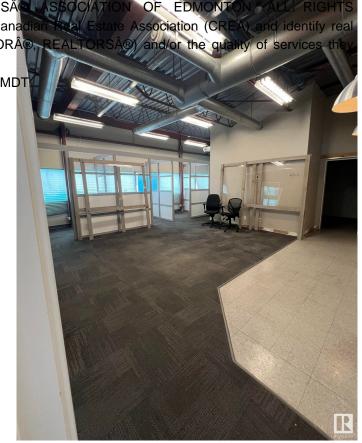

### \$0

0 Bedroom, 0.00 Bathroom, Retail on 0.00 Acres

Steinhauer, Edmonton, AB

Second Floor corner unit consisting of 2133 Square Feet. Bathroom in unit. Currently features multiple offices and open spaces. Located in a major shopping center with great exposure. 150 parking stalls. Mall is surrounded by residential neighbourhoods in a strategic location.