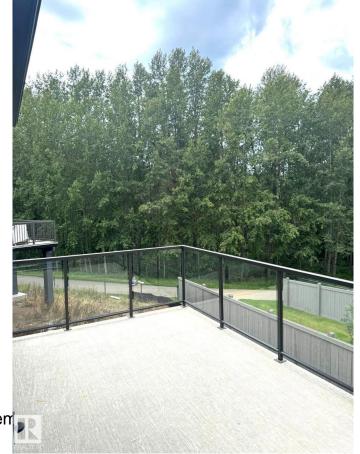

### \$849,900

5 Bedroom, 3.00 Bathroom, 2,540 sqft Single Family on 0.00 Acres

Hawks Ridge, Edmonton, AB

FINESSE/VANGUARD BUILT HOMES quality and experience is evident in this WALKOUT BASEMENT Brand new build 2540 Sq Ft 2 storey home with a roaring open concept ceiling,9 foot ceilings on the main and on the second floor, 8 foot interior doors and a private and amazing location on a pie shaped lot. This home has a open concept with 4 bedrooms upstairs with a beautiful ensuite bath with tub and enclosed modern glass shower and second floor laundry and also a large bonus room overlooking a modern concept main floor with high ceilings and modern finishing's. The main floor also has a 5th bedroom/Den area and a beautiful kitchen area with a extra butlers pantry/spice kitchen and large mud room off the back garage door and a full bath on the main. This home is amazing and provides perfect spaces for a growing family.

# **Amenities**

Amenities Walkout Basement, See Ren

Parking Spaces 4

Parking Double Garage Attached, Ov