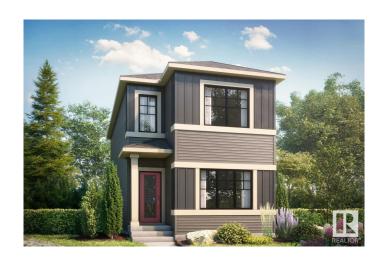

# **\$472,395 - 4309 Kinglet Drive, Edmonton**

MLS® #E4428421

## \$472,395

3 Bedroom, 2.50 Bathroom, 1,560 sqft Single Family on 0.00 Acres

Kinglet Gardens, Edmonton, AB

Welcome to this beautiful 3 bed 2.5 home in Kinglet by Big Lake! Featuring a open concept main floor with a convenient mud room. The open concept kitchen includes a walk-through pantry and large central island that opens up to the dining room and great room with a fireplace. On the second floor you will find two bedrooms plus the primary bedroom including a walk-in closet with dual ensuite sinks and so much more! Perfectly located close to parks, trails, and all amenities, including West Edmonton Mall and Big Lake! \*\*\*Please note home is still under constructions, interior photos/upgrades might differ\*\*\*