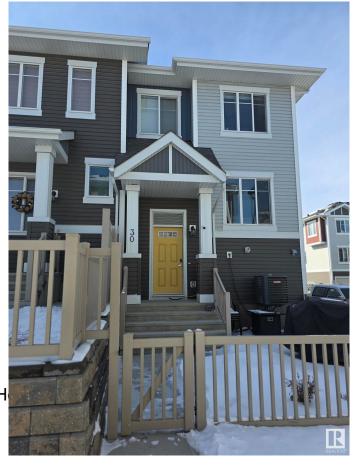

# \$359,900 - 30 2905 141 Street, Edmonton

MLS® #E4428102

#### \$359,900

2 Bedroom, 2.50 Bathroom, 1,256 sqft Condo / Townhouse on 0.00 Acres

Chappelle Area, Edmonton, AB

Welcome to this stunning open-concept townhome in the sought-after community of Chappelle! This 2 bedroom, 2.5 bathroom home offers a private fenced yard, an attached 2-car garage, in-suite laundry, low condo fees, and the comfort of Air Conditioning. The unit features a spacious living room, modern kitchen, two bedrooms with attached full bathroom, and plenty of storage. With quality finishes, stainless steel appliances, and laminate flooring. Perfectly located, you're steps away from serene ponds, walking trails, and community gardens, with easy access to schools, transit, and the Henday. Residents also enjoy access to Chappelle Gardens' recreation centre, skating rink, and more.

## **Community Information**

Address 30 2905 141 Street

Area Edmonton

Subdivision Chappelle Area

City Edmonton
County ALBERTA

Province AB

Postal Code T6W 3W4

#### **Exterior**

Exterior Wood, Vinyl

Exterior Features Corner Lot, Golf Nearby, La

**Shopping Nearby** 

Roof Asphalt Shingles

Construction Wood, Vinyl

Foundation Concrete Perimeter