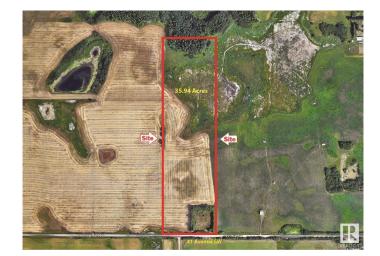

# \$4,500,000 - On 41 Ave Sw 1.84km East Of 50th Street, **Edmonton**

MLS® #E4428032

#### \$4,500,000

0 Bedroom, 0.00 Bathroom, Land Commercial on 0.00 Acres

None, Edmonton, AB

Great Investment Land!!

#### **Essential Information**

MLS®# E4428032 Price \$4,500,000

Bathrooms 0.00 0.00 Acres

Type Land Commercial

Status Active

## **Community Information**

On 41 Ave Sw 1.84km East 0 Address

Area Edmonton

Subdivision None

City Edmonton **ALBERTA** County

**Province** AB

T6X 2R6 Postal Code