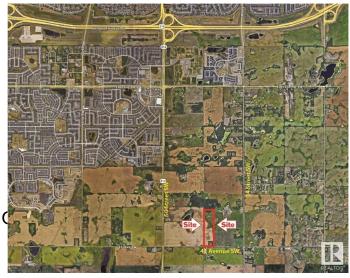

# \$4,500,000 - On 41 Ave Sw 1.84km East Of 50th Street, **Edmonton**

MLS® #E4428032

## **Community Information**

On 41 Ave Sw 1.84km East 0 Address

Area Edmonton

Subdivision None

City Edmonton **ALBERTA** County

**Province** AB

T6X 2R6 Postal Code