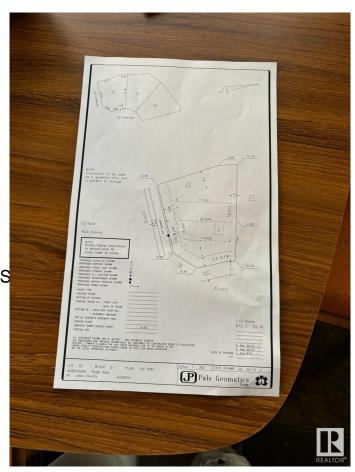

### **Essential Information**

MLS® # E4427897 Price \$350,000

Bathrooms 0.00
Acres 0.16
Type Rural

Sub-Type Vacant Lot/Land

Status Active

## **Community Information**

Address 59 Ave

Area Rural Leduc County

Subdivision Royal Oaks\_LEDU

City Rural Leduc County

County ALBERTA

Province AB

Postal Code T4X 0X9

#### **Exterior**

Exterior Features Airport Nearby, Corner Lot, S