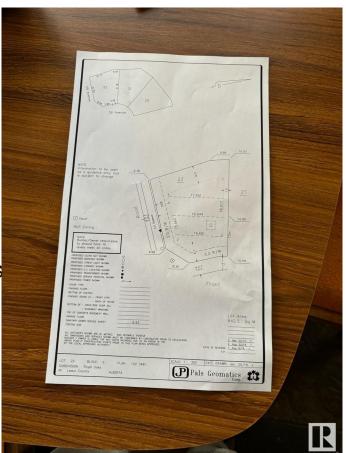

#### \$339,000

0 Bedroom, 0.00 Bathroom, Rural on 0.16 Acres

Royal Oaks\_LEDU, Rural Leduc County, AB

Welcome to Royal Oaks Corner Lot – an exceptional opportunity to build your Custom-built dream Home. Enjoy the added benefits of green space and walking trails at the rear of the property. The lot is serviced with municipal water and sewer, ensuring convenience and reliability. With its prime location, you're only approximately 10 minutes from Edmonton International Airport, Costco, and other major amenities. Public transportation options are close by, and you'll be just 5-6 minutes from Edmonton South Common, which offers free Wi-Fi parks, a 2.5-acre playground, restaurants, and more. Royal Oaks is a prestigious neighborhood with multimillion-dollar homes, making it the perfect place to build the home you've always dreamed of. Don't miss out on this incredible opportunity!.

# **Community Information**

| Address     | 3004 59 Ave        |
|-------------|--------------------|
| Area        | Rural Leduc County |
| Subdivision | Royal Oaks_LEDU    |
| City        | Rural Leduc County |
| County      | ALBERTA            |
| Province    | AB                 |
| Postal Code | T4X 0X9            |

### Exterior

Exterior Features Airport Nearby, Corner Lot, S