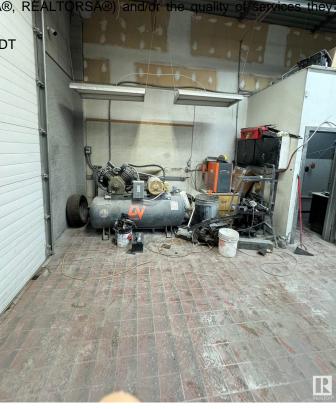

#### \$99,000

0 Bedroom, 0.00 Bathroom, Business on 0.00 Acres

Riel Business Park, St. Albert, AB

Auto body space for sale with all equipment and supplies included, offering a turnkey opportunity for an owner/operator. This fully equipped shop with makeup air unit comes with a frame auto body machine, paint booth, compressor, tools, and existing supplies, allowing for immediate operation. The business benefits from very low rent and an efficient work setup, making it an ideal investment for someone looking to establish or expand their presence in the industry. With everything in place, this is a rare chance to step into a fully functional shop without the hassle of starting from scratch.