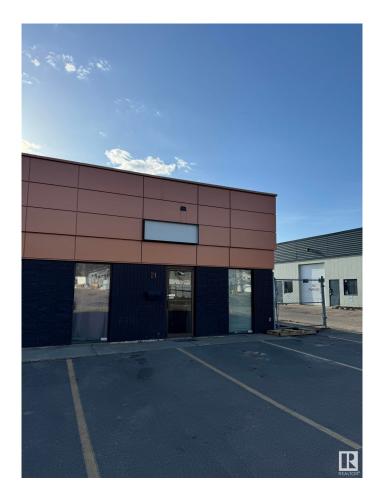

# \$99,000 - 21 Rayborn Crescent, St. Albert

MLS® #E4427825

#### \$99,000

0 Bedroom, 0.00 Bathroom, Business on 0.00 Acres

Riel Business Park, St. Albert, AB

Auto body space for sale with all equipment and supplies included, offering a turnkey opportunity for an owner/operator. This fully equipped shop with makeup air unit comes with a frame auto body machine, paint booth, compressor, tools, and existing supplies, allowing for immediate operation. The business benefits from very low rent and an efficient work setup, making it an ideal investment for someone looking to establish or expand their presence in the industry. With everything in place, this is a rare chance to step into a fully functional shop without the hassle of starting from scratch.