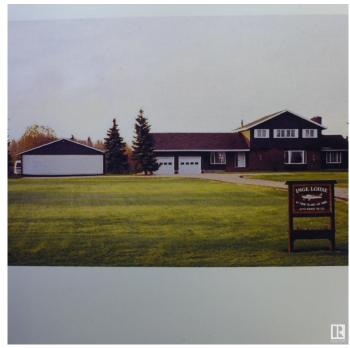

# \$975,000 - 52112 Rge Road 222, Rural Strathcona County

MLS® #E4427760

### \$975,000

5 Bedroom, 2.50 Bathroom, 2,673 sqft Rural on 3.16 Acres

Twin Island Air Park, Rural Strathcona County, AB

A SUPERB ACREAGE JUST 15 MINUTES FROM SHERWOOD PARK IN TWIN ISLAND AIR PARK! This family home on 3.16 acres has something for every member of the family: LAND YOUR PLANE AND TAXI TO THE HOUSE & HANGER; canoe/kayak the lake; hiking areas around the lake to enjoy nature; 3 golf putting greens; outdoor swimming pool; hot tub; firepit; children's jungle gym; pool table; hair salon. A well maintained upgraded 2673 sq ft family home with 5 bedrooms; 2.5 baths; 3 fireplaces. There have been numerous upgrades. There is a hanger for the plane or a place to store all your toys. This home is a must see.

#### **Essential Information**

MLS® # E4427760
Price \$975,000
Bedrooms 5

Bathrooms 2.50

Full Baths 2
Half Baths 1

Square Footage 2,673 Acres 3.16

Year Built 1972 Type Rural

Sub-Type Detached Single Family

Style 2 Storey
Status Active