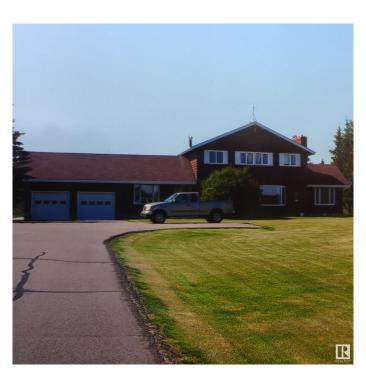

# \$975,000 - 52112 Rge Road 222, Rural Strathcona County

MLS® #E4427760

### \$975,000

5 Bedroom, 2.50 Bathroom, 2,673 sqft Rural on 3.16 Acres

Twin Island Air Park, Rural Strathcona County, AB

A SUPERB ACREAGE JUST 15 MINUTES FROM SHERWOOD PARK IN TWIN ISLAND AIR PARK! This family home on 3.16 acres has something for every member of the family: LAND YOUR PLANE AND TAXI TO THE HOUSE & HANGER; canoe/kayak the lake; hiking areas around the lake to enjoy nature; 3 golf putting greens; outdoor swimming pool; hot tub; firepit; children's jungle gym; pool table; hair salon. A well maintained upgraded 2673 sq ft family home with 5 bedrooms; 2.5 baths; 3 fireplaces. There have been numerous upgrades. There is a hanger for the plane or a place to store all your toys. This home is a must see.

#### **Essential Information**

MLS® # E4427760
Price \$975,000
Bedrooms 5

Bathrooms 2.50

Full Baths 2
Half Baths 1

Square Footage 2,673 Acres 3.16

Year Built 1972 Type Rural

Sub-Type Detached Single Family

Style 2 Storey
Status Active