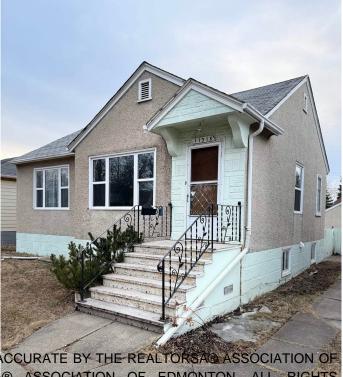

## \$349,000 - 11318 103 Street, Edmonton

MLS® #E4427581

## \$349,000

2 Bedroom, 2.00 Bathroom, 781 sqft Single Family on 0.00 Acres

Spruce Avenue, Edmonton, AB

Investor alert or first time home buyer looking to find the perfect home in the community of Spruce Avenue. This little gem is waiting for you the first time buyer or sit and wait to build a larger home with the massive 43 X 150 yard. This house has numerous upgrades over the years, like newer shingles, windows, furnace and hot water tank, new flooring (Vinyl and laminate), baseboards, updated lighting, and much more. This charming gem is great for all types of investors or that very first place called home.

Basement Full, Finished

**Exterior** 

Exterior Wood, Stucco

Exterior Features Fenced, Fruit Trees/Shrubs,

Shopping Nearby

Roof Asphalt Shingles

Construction Wood, Stucco

Foundation Concrete Perimeter