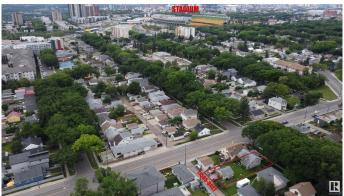

# \$259,900 - 11505 84 Street, Edmonton

MLS® #E4427423

### \$259,900

1 Bedroom, 1.00 Bathroom, 743 sqft Single Family on 0.00 Acres

Parkdale (Edmonton), Edmonton, AB

Location, location & this is the LOCATION! \*\*
Heart of the city of Edmonton!! \*\* 9-minute
walk to Stadium Station. \*\* Home is a
surprisingly clean and well-maintained. Current
rent \$1,200/month. \*\* LOT size: 545.34 m2;
14.9m X 36.6m (49 feet X 120 feet). It is 50%
wider than many others in this community. \*\*
Den can be easily converted into an additional
bedroom. \*\* Covered porch. \*\* Work/exercise
space at basement. \*\* Home is what you make
it!

## **Community Information**

Address 11505 84 Street

Area Edmonton

Subdivision Parkdale (Edmonton)

City Edmonton
County ALBERTA

Province AB

Postal Code T5B 3B6