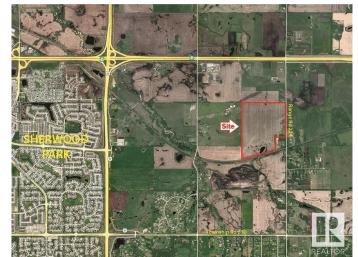

# \$3,725,000 - W. Side Of 224 Half-mile South Of Yellowhead, Sherwood Park

MLS® #E4427420

### \$3,725,000

0 Bedroom, 0.00 Bathroom, Land Commercial on 0.00 Acres

None, Sherwood Park, AB

 Near New areas of Cambrian and Bremner will reshape this area with massive potential for this site!! - Trunk Lines for Sanitary & Water are Nearby! - 4 Miles East of Sherwood Park!

## **Community Information**

Address W. Side Of 224 Half-mile Sou

Area Sherwood Park

Subdivision None

City Sherwood Park

County ALBERTA

Province AB

Postal Code T8E 2K4