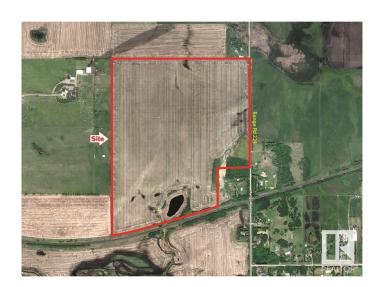

# \$3,725,000 - W. Side Of 224 Half-mile South Of Yellowhead, Sherwood Park

MLS® #E4427420

### \$3,725,000

0 Bedroom, 0.00 Bathroom, Land Commercial on 0.00 Acres

None, Sherwood Park, AB

 Near New areas of Cambrian and Bremner will reshape this area with massive potential for this site!! - Trunk Lines for Sanitary & Water are Nearby! - 4 Miles East of Sherwood Park!

## **Community Information**

Address W. Side Of 224 Half-mile Sou

Area Sherwood Park

Subdivision None

City Sherwood Park

County ALBERTA

Province AB

Postal Code T8E 2K4