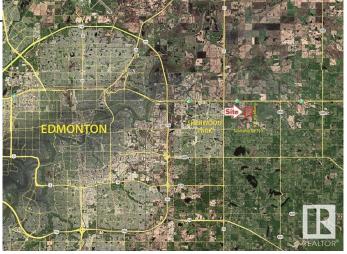

# \$3,725,000 - W. Side Of 224 Half-mile South Of Yellowhead, Sherwood Park

MLS® #E4427420

### \$3,725,000

0 Bedroom, 0.00 Bathroom, Land Commercial on 0.00 Acres

None, Sherwood Park, AB

 Near New areas of Cambrian and Bremner will reshape this area with massive potential for this site!! - Trunk Lines for Sanitary & Water are Nearby! - 4 Miles East of Sherwood Park!

## **Community Information**

Address W. Side Of 224 Half-mile Sou

Area Sherwood Park

Subdivision None

City Sherwood Park

County ALBERTA

Province AB

Postal Code T8E 2K4