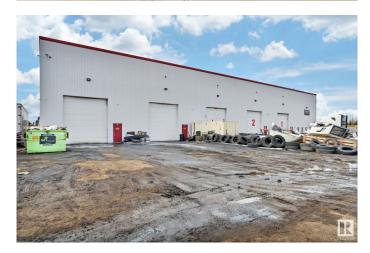

#### \$5,990,000

0 Bedroom, 0.00 Bathroom, Industrial on 0.00 Acres

Southeast Industrial (Edmonton), Edmonton, AB

Prime Industrial Property on 34 St offers a ±17,814 SF multi-bay warehouse on a 4.81-Acre lot, boasting a low site coverage ratio of just 7.6%â€" providing a versatile opportunity for owner-users or investors seeking a multi-tenant asset. The fully graveled and fenced yard provides excellent functionality for storage, fleet parking, or industrial operations. Designed for efficiency, the building includes five (5) grade loading doors (14â€<sup>™</sup> x 16â€<sup>™</sup>), 3-phase power supply, and impressive ceiling heights of 33 feet in the front and 26 feet in the back. With minimal office buildout, this property prioritizes efficient warehouse and yard space. Conveniently located with direct access from 34 Street, and positioned between Sherwood Park Freeway and Whitemud Drive, it offers seamless connectivity and is just 5 minutes from Anthony Henday Drive. Don't miss this rare opportunity to secure a well-positioned industrial property with excellent access and flexibility. Close to all Amenities & Shopping Centre. Must See !!!!!

Built in 2015

### Exterior

| Exterior     | Metal |
|--------------|-------|
| Construction | Metal |