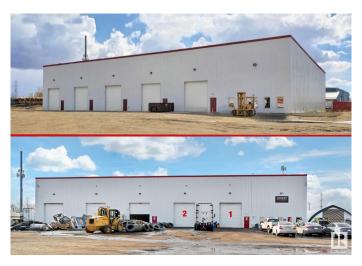

#### \$5,990,000

0 Bedroom, 0.00 Bathroom, Industrial on 0.00 Acres

Southeast Industrial (Edmonton), Edmonton, AB

Prime Industrial Property on 34 St offers a ±17,814 SF multi-bay warehouse on a 4.81-Acre lot, boasting a low site coverage ratio of just 7.6%â€" providing a versatile opportunity for owner-users or investors seeking a multi-tenant asset. The fully graveled and fenced yard provides excellent functionality for storage, fleet parking, or industrial operations. Designed for efficiency, the building includes five (5) grade loading doors (14â€<sup>™</sup> x 16â€<sup>™</sup>), 3-phase power supply, and impressive ceiling heights of 33 feet in the front and 26 feet in the back. With minimal office buildout, this property prioritizes efficient warehouse and yard space. Conveniently located with direct access from 34 Street, and positioned between Sherwood Park Freeway and Whitemud Drive, it offers seamless connectivity and is just 5 minutes from Anthony Henday Drive. Don't miss this rare opportunity to secure a well-positioned industrial property with excellent access and flexibility. Close to all Amenities & Shopping Centre. Must See !!!!!

Built in 2015

### Exterior

| Exterior     | Metal |
|--------------|-------|
| Construction | Metal |