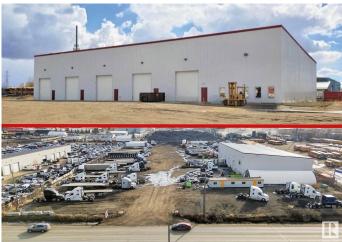

#### \$5,990,000

0 Bedroom, 0.00 Bathroom, Industrial on 0.00 Acres

Southeast Industrial (Edmonton), Edmonton, AB

Prime Industrial Property on 34 St offers a ±17,814 SF multi-bay warehouse on a 4.81-Acre lot, boasting a low site coverage ratio of just 7.6%â€" providing a versatile opportunity for owner-users or investors seeking a multi-tenant asset. The fully graveled and fenced yard provides excellent functionality for storage, fleet parking, or industrial operations. Designed for efficiency, the building includes five (5) grade loading doors (14â€<sup>™</sup> x 16â€<sup>™</sup>), 3-phase power supply, and impressive ceiling heights of 33 feet in the front and 26 feet in the back. With minimal office buildout, this property prioritizes efficient warehouse and yard space. Conveniently located with direct access from 34 Street, and positioned between Sherwood Park Freeway and Whitemud Drive, it offers seamless connectivity and is just 5 minutes from Anthony Henday Drive. Don't miss this rare opportunity to secure a well-positioned industrial property with excellent access and flexibility. Close to all Amenities & Shopping Centre. Must See !!!!!

Built in 2015

### Exterior

| Exterior     | Metal |
|--------------|-------|
| Construction | Metal |