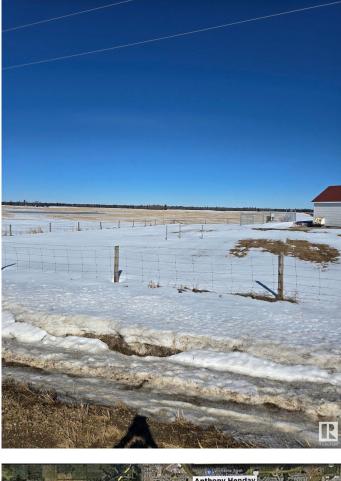

#### \$1,899,999

0 Bedroom, 0.00 Bathroom, Single Family on 0.00 Acres

Edmonton South West, Edmonton, AB

Great investment parcel, recent zoneing changes, from ag to future non-residential, part of the RABBIT HILLD DISTRICT PLAN, IN THE CITY OF EDMONTON, this 77.59 Acres. Perfect long-term hard asset investment potential for future development as southwest Edmonton expands. Close proximity to Edmonton's 77.59 Acres. Perfect longprestigious North Saskatchewan River Valley; Seller will entertain a Vendor Take-Back Mortgage; Relatively flat topography with great farmland potential; Estimated Driving Times: 12 minutes to Edmonton International Airport (YEG), 8 Minutes to Nisku, Alberta, 7 minutes to Rabbit Hill Snow Resort, 4 minute to Devon, Alberta. Legal Address: 1523717; 1; 2/ Zoning: AES (Agricultural Edmonton South). Seller open to selling adjacent 78.58 Acres. Buyer's to confirm information during their due diligence. Information herein and auxiliary information subject to becoming outdated in time, change, and/or deemed reliable but not guaranteed. Buyer to confirm information during their Due Diligence.

# Exterior

Exterior Features Flat Site