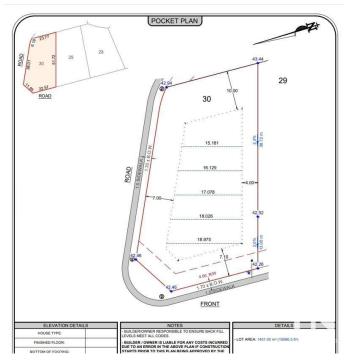

## \$620,000

0 Bedroom, 0.00 Bathroom, Rural on 0.35 Acres

Sherwood Golf & Country Club Estates, Rural Strathcona County, AB

Build your dream home on this Corner Lot situated on a quiet cul-de- sac in the Sherwood Park Golf and Country Club Estates. This 15066 square feet lot offers the perfect opportunity to create your dream home with the builder of your choice. Ideally located just minutes from the Whitemud and Anthony Henday, you'll enjoy easy access to major routes while being nestled in a tranquil, family-friendly suburb. Surrounded by scenic walking trails and lush green spaces, this lot provides the perfect blend of nature and convenience. Don't miss your chance to build in this sought-after community!

## **Community Information**

Address

52327 Range Road 233

| Area        | Rural Strathcona County              |
|-------------|--------------------------------------|
| Subdivision | Sherwood Golf & Country Club Estates |
| City        | Rural Strathcona County              |
| County      | ALBERTA                              |
| Province    | AB                                   |
| Postal Code | T8B 1C7                              |