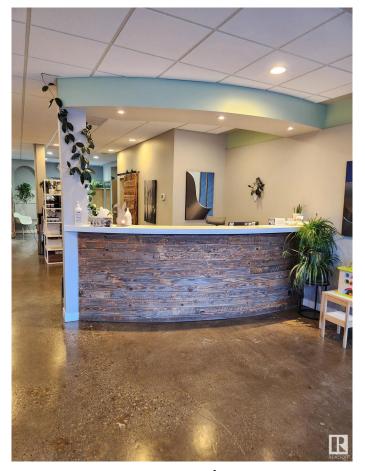

#### \$299,000

0 Bedroom, 0.00 Bathroom, Business on 0.00 Acres

Westmount, Edmonton, AB

Your opportunity to own a turn key chiropractic clinic in Glenora/downtown area. Recently renovated, it offers 1440 sq. ft., 6 billable rooms, gorgeous reception area, and attractive lease. Lease is \$25/s. ft. + O.C. Parking available in back of building and on street. Situated directly on bus route. Start earning revenue on day one with current revenue streams from established practitioners from a variety of disciplines. Build/move your practice with ease. Ideal for chiropractors, massage therapists, physiotherapists, naturopaths, psychologist.