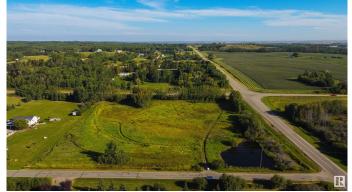

## \$269,900

0 Bedroom, 0.00 Bathroom, Rural on 5.44 Acres

Muir Lake Ridge, Rural Parkland County, AB

Now's your chance to BUILD YOUR DREAM HOME in the exclusive community of Muir Lake Ridge, just minutes to Spruce Grove. This 5.4 acre parcel features a perfect mix of everything you could want in an acreage lot – perimeter trees offering privacy with cleared land to build your future dream home. With architectural controls in place to protect your investment, this property offers services to the property line with quick & easy access to the City on fully PAVED roads.

## Exterior

Exterior Features Backs Onto Park/Trees, Corner Lot, Flat Site, Private Setting, Recreation Use, Schools, See Remarks