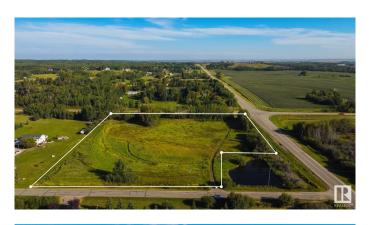

## \$269,900

0 Bedroom, 0.00 Bathroom, Rural on 5.44 Acres

Muir Lake Ridge, Rural Parkland County, AB

Now's your chance to BUILD YOUR DREAM HOME in the exclusive community of Muir Lake Ridge, just minutes to Spruce Grove. This 5.4 acre parcel features a perfect mix of everything you could want in an acreage lot – perimeter trees offering privacy with cleared land to build your future dream home. With architectural controls in place to protect your investment, this property offers services to the property line with quick & easy access to the City on fully PAVED roads.

## Exterior

Exterior Features Backs Onto Park/Trees, Corner Lot, Flat Site, Private Setting, Recreation Use, Schools, See Remarks