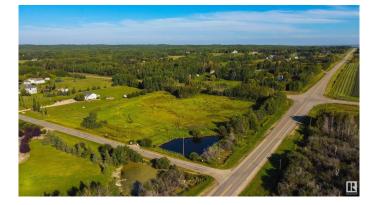

## \$269,900

0 Bedroom, 0.00 Bathroom, Rural on 5.44 Acres

Muir Lake Ridge, Rural Parkland County, AB

Now's your chance to BUILD YOUR DREAM HOME in the exclusive community of Muir Lake Ridge, just minutes to Spruce Grove. This 5.4 acre parcel features a perfect mix of everything you could want in an acreage lot – perimeter trees offering privacy with cleared land to build your future dream home. With architectural controls in place to protect your investment, this property offers services to the property line with quick & easy access to the City on fully PAVED roads.

## Exterior

Exterior Features Backs Onto Park/Trees, Corner Lot, Flat Site, Private Setting, Recreation Use, Schools, See Remarks