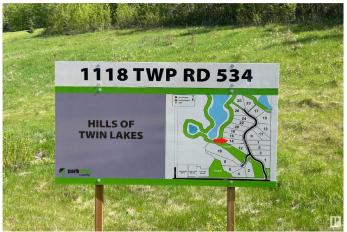

## **Community Information**

Address 1118 Twp Rd 534

Area Rural Parkland County

Subdivision Hills Of Twin Lakes

City Rural Parkland County

County ALBERTA

Province AB

Postal Code T7Y 0B6