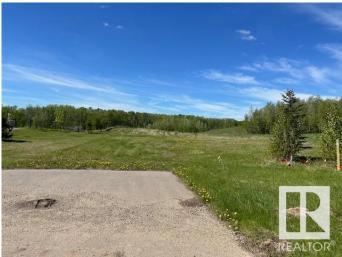

#### \$224,900

0 Bedroom, 0.00 Bathroom, Rural on 2.03 Acres

Hills Of Twin Lakes, Rural Parkland County, AB

Come see this beautiful Hills of Twin Lakes lot measuring 2.03 acres for yourself! This is your chance to build your dream home and experience the joy of country living just a mere 10 minutes away from Stony Plain. The lot offers endless possibilities to design and create a perfect oasis. Imagine waking up to picturesque views, surrounded by nature's serenity while still being conveniently close to the amenities of Stony Plain. Don't miss out on this incredible opportunity to turn your dream into a reality. Act fast and secure your piece of paradise today!