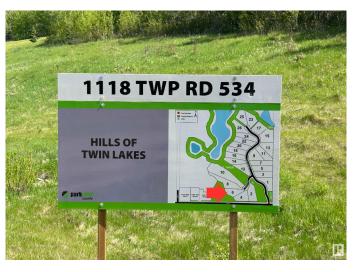

# \$224,900 - 1118 Twp Rd 534, Rural Parkland County

MLS® #E4425701

## **Community Information**

| Address     | 1118 Twp Rd 534       |
|-------------|-----------------------|
| Area        | Rural Parkland County |
| Subdivision | Hills Of Twin Lakes   |

| City        | Rural Parkland County |
|-------------|-----------------------|
| County      | ALBERTA               |
| Province    | AB                    |
| Postal Code | T7Y 0B6               |