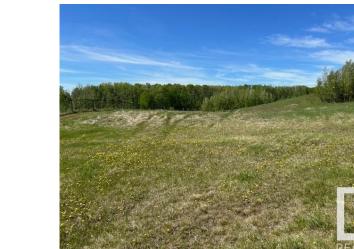

#### \$224,900

0 Bedroom, 0.00 Bathroom, Rural on 2.03 Acres

Hills Of Twin Lakes, Rural Parkland County, AB

Come see this beautiful Hills of Twin Lakes lot measuring 2.03 acres for yourself! This is your chance to build your dream home and experience the joy of country living just a mere 10 minutes away from Stony Plain. The lot offers endless possibilities to design and create a perfect oasis. Imagine waking up to picturesque views, surrounded by nature's serenity while still being conveniently close to the amenities of Stony Plain. Don't miss out on this incredible opportunity to turn your dream into a reality. Act fast and secure your piece of paradise today!