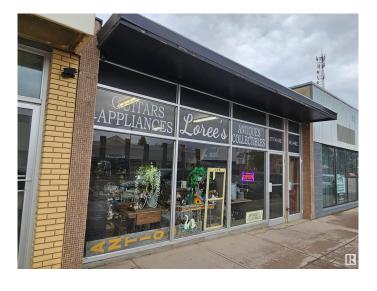

### \$349,900

0 Bedroom, 0.00 Bathroom, Retail on 0.00 Acres

St. Paul Town, St. Paul Town, AB

"Excellent Exposure - Downtown St.Paul" A retail location to open your new business or to relocate your present business to, in St.Paul, AB. A well cared for concrete block building with a full basement features full glass frontage and includes 2 walk in doors, one for entrance to the building & the other to access the full basement that offers even more room for your business (storage, more retail area, workshop, displays & other) This building is nicely set up & may make an ideal business/location for your new or established business needs. Direct access to the back of the building, leading to main floor & to the basement stairs (front & back basement access) for your business. Opportunity awaits. PLEASE NOTE: THIS LISTING IS FOR THE BUILDING ONLY. No business is included. No Business Name is included. No inventory or fixtures or equipment is included.