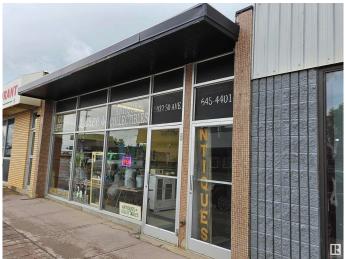

### \$349,900

0 Bedroom, 0.00 Bathroom, Retail on 0.00 Acres

St. Paul Town, St. Paul Town, AB

"Excellent Exposure - Downtown St.Paul" A retail location to open your new business or to relocate your present business to, in St.Paul, AB. A well cared for concrete block building with a full basement features full glass frontage and includes 2 walk in doors, one for entrance to the building & the other to access the full basement that offers even more room for your business (storage, more retail area, workshop, displays & other) This building is nicely set up & may make an ideal business/location for your new or established business needs. Direct access to the back of the building, leading to main floor & to the basement stairs (front & back basement access) for your business. Opportunity awaits. PLEASE NOTE: THIS LISTING IS FOR THE BUILDING ONLY. No business is included. No Business Name is included. No inventory or fixtures or equipment is included.