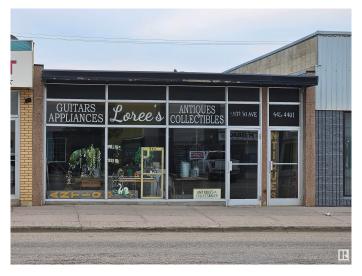

### \$349,900

0 Bedroom, 0.00 Bathroom, Retail on 0.00 Acres

St. Paul Town, St. Paul Town, AB

"Excellent Exposure - Downtown St.Paul" A retail location to open your new business or to relocate your present business to, in St.Paul, AB. A well cared for concrete block building with a full basement features full glass frontage and includes 2 walk in doors, one for entrance to the building & the other to access the full basement that offers even more room for your business (storage, more retail area, workshop, displays & other) This building is nicely set up & may make an ideal business/location for your new or established business needs. Direct access to the back of the building, leading to main floor & to the basement stairs (front & back basement access) for your business. Opportunity awaits. PLEASE NOTE: THIS LISTING IS FOR THE BUILDING ONLY. No business is included. No Business Name is included. No inventory or fixtures or equipment is included.