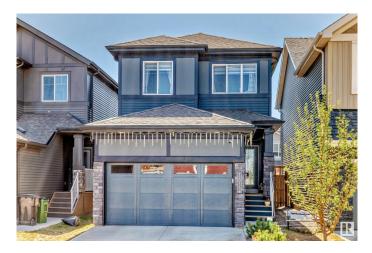

# \$549,900 - 22015 85 Avenue, Edmonton

MLS® #E4424966

#### \$549,900

4 Bedroom, 3.50 Bathroom, 1,518 sqft Single Family on 0.00 Acres

Rosenthal (Edmonton), Edmonton, AB

This two-storey detached single family home is located in the community of Rosenthal, West Side of Edmonton. Perfect for the families that needs spacious place, comfort and convenience. It offers 3 Bed Rooms in the upper level. Fully Finished Basement with 1 bed room and separate entrance. You can maximize the living room with a large dining area and a large living room for the family. Main floor is an open concept. The place is surrounded with Shopping Centre, Casino and Malls for your convenience. Only 10-15 minutes drive to West Edmonton Mall and Misericordia Hospital.

## Exterior

| Exterior          | Wood, Stone, Vinyl                                                |
|-------------------|-------------------------------------------------------------------|
| Exterior Features | Commercial, Fenced, Park/Reserve, Public Transportation, Schools, |
|                   | Shopping Nearby                                                   |
| Roof              | Asphalt Shingles                                                  |
| Construction      | Wood, Stone, Vinyl                                                |
| Foundation        | Concrete Perimeter                                                |