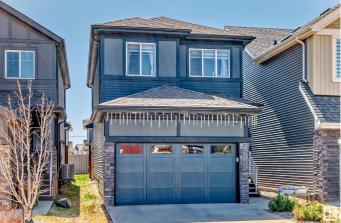

# \$549,900 - 22015 85 Avenue, Edmonton

MLS® #E4424966

#### \$549,900

4 Bedroom, 3.50 Bathroom, 1,518 sqft Single Family on 0.00 Acres

Rosenthal (Edmonton), Edmonton, AB

This two-storey detached single family home is located in the community of Rosenthal, West Side of Edmonton. Perfect for the families that needs spacious place, comfort and convenience. It offers 3 Bed Rooms in the upper level. Fully Finished Basement with 1 bed room and separate entrance. You can maximize the living room with a large dining area and a large living room for the family. Main floor is an open concept. The place is surrounded with Shopping Centre, Casino and Malls for your convenience. Only 10-15 minutes drive to West Edmonton Mall and Misericordia Hospital.

## Exterior

| Exterior          | Wood, Stone, Vinyl                                                |
|-------------------|-------------------------------------------------------------------|
| Exterior Features | Commercial, Fenced, Park/Reserve, Public Transportation, Schools, |
|                   | Shopping Nearby                                                   |
| Roof              | Asphalt Shingles                                                  |
| Construction      | Wood, Stone, Vinyl                                                |
| Foundation        | Concrete Perimeter                                                |