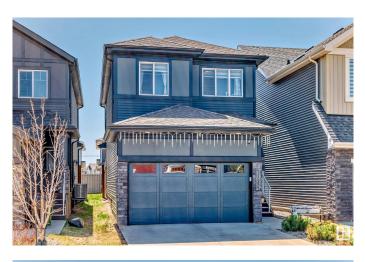

# \$549,900 - 22015 85 Avenue, Edmonton

MLS® #E4424966

#### \$549,900

4 Bedroom, 3.50 Bathroom, 1,518 sqft Single Family on 0.00 Acres

Rosenthal (Edmonton), Edmonton, AB

This two-storey detached single family home is located in the community of Rosenthal, West Side of Edmonton. Perfect for the families that needs spacious place, comfort and convenience. It offers 3 Bed Rooms in the upper level. Fully Finished Basement with 1 bed room and separate entrance. You can maximize the living room with a large dining area and a large living room for the family. Main floor is an open concept. The place is surrounded with Shopping Centre, Casino and Malls for your convenience. Only 10-15 minutes drive to West Edmonton Mall and Misericordia Hospital.

## Exterior

| Exterior          | Wood, Stone, Vinyl                                                |
|-------------------|-------------------------------------------------------------------|
| Exterior Features | Commercial, Fenced, Park/Reserve, Public Transportation, Schools, |
|                   | Shopping Nearby                                                   |
| Roof              | Asphalt Shingles                                                  |
| Construction      | Wood, Stone, Vinyl                                                |
| Foundation        | Concrete Perimeter                                                |