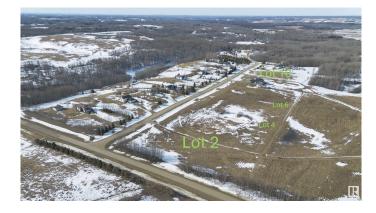

## \$224,900

0 Bedroom, 0.00 Bathroom, Rural on 3.40 Acres

Willow Peak Estates, Rural Parkland County, AB

Live close to Chickakoo Lake in beautiful Willow Peak Estates only 12 minutes from Stony Plain. Imagine the possibilities for your dream home with the Builder of YOUR choice on this 3.40 acre lot. This acreage has a gorgeous spot for a SUNNY SOUTH FACING home, and it sits next to a tree line for privacy. The driveway entrance is paved, and so is the subdivision. STOP and LISTEN when you drive over to see it...there is peace and tranquility here with only nature surrounding you and no highway noise at all, as the subdivision is set far from the highway and situated on a NO EXIT ROAD. This property can have a well or a cistern (your choice) It can also accommodate a septic tank & field too, and the power is across the road. The gas line is at the lot line. A quick trip to work in Edmonton on the Yellowhead will be only 25 to 30 minutes. It's a well-positioned spot for a new home, offering country living with close convenience to the City. GST applicable to price. Buyers to verify and complete due diligence

## **Community Information**

Address Lot 2 53424 Range Road 14

Area Rural Parkland County

Subdivision Willow Peak Estates

City Rural Parkland County

County ALBERTA

Province AB

Postal Code T7Y 0B5

### **Exterior**

Exterior Features Corner Lot, Flat Site, Level Land, No Back Lane, No Through Road,

**Schools** 