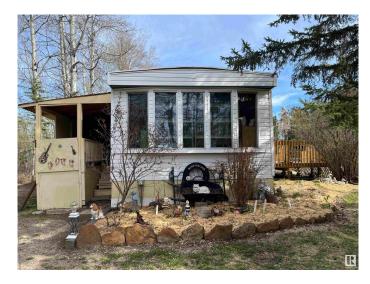

### \$239,900

0 Bedroom, 0.00 Bathroom, Business with Property on 0.00 Acres

Glenevis, Glenevis, AB

CALLING ALL GREENTHUMBS!!! 7.39 acres in the hamlet of Glenevis with a home based GREENHOUSE business opportunity. Make this property your private oasis or a home based business. Extensive landscaping with perennials with ACRES of UNTOUCHED LAND ready for you. A 20x56 greenhouse is perfect for personal indulgence or a BUSINESS VENTURE. You can keep the property more secluded or remove some trees on the north property line to give you EXPOSURE TO HWY 43. Located on the edge of the Hamlet of Glenevis, you can walk to the local post office or convenience/liquor store with gas station and bottle depot. A drilled well services this property. Septic can be upgraded to access the municipal sewer line. Comes with a solid 3 bedroom modular home with a 12x22 east facing deck. Home has newer patio doors and a woodburning stove. LOTS OF POTENTIAL!

### **Exterior**

Exterior Modular Construction Modular