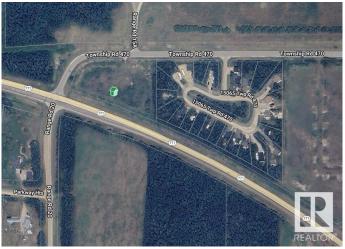

#### \$139,702

0 Bedroom, 0.00 Bathroom, Land Commercial on 0.00 Acres

Village at Pigeon Lake, Rural Wetaskiwin County, AB

2.94 ACRES. Zoned RC (Rural Commercial). Great Traffic Location. Prime for C-Store, Etc.

### **Community Information**

| Address     | Nw 31-46-1-w5           |
|-------------|-------------------------|
| Area        | Rural Wetaskiwin County |
| Subdivision | Village at Pigeon Lake  |
| City        | Rural Wetaskiwin County |
| County      | ALBERTA                 |
| Province    | AB                      |
| Postal Code | T0C 2C0                 |