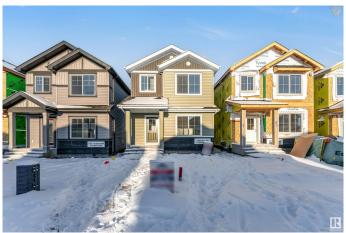

# \$549,000

4 Bedroom, 3.00 Bathroom, 1,676 sqft Single Family on 0.00 Acres

Aster, Edmonton, AB

Discover this stunning 2024 Land Mark built single-family detached home in Edmonton's desirable Aster community. Close to top amenities, schools, grocery stores, restaurants and the Anthony Henday Highway, this 1676 sq. ft. gem offers modern living at its finest. The main floor features a bedroom and full washroom, complemented by a fully stainless steel kitchen. Upstairs, enjoy three spacious bedrooms, including a master with an ensuite, and a second full washroom. The basement, with a separate entrance, is ready for your future use or additional rental income.

## **Essential Information**

MLS® # E4423451 Price \$549,000

Bedrooms 4

Bathrooms 3.00

Full Baths 3

Square Footage 1,676

Acres 0.00

Year Built 2024

# **Community Information**

Address 1220 14 Avenue

Area Edmonton

Subdivision Aster

City Edmonton
County ALBERTA

Province AB

Postal Code T6T 2W2