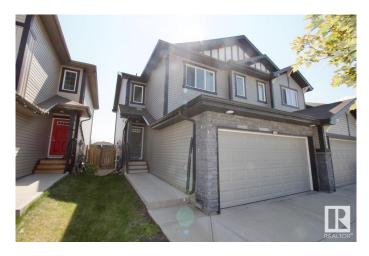

# \$1,145 - 7269 Armour Crescent, Edmonton

MLS® #E4423144

## \$1,145

1 Bedroom, 1.00 Bathroom, 675 sqft Rental on 0.00 Acres

Ambleside, Edmonton, AB

Welcome Home! Wonderful 1 Bedroom 1 Bathroom Basement Suite For Rent in the family friendly community of Ambleside, Edmonton. Fantastic location just off Ellerslie Road in Southwest Edmonton nearby Windermere Shops - tons of restaurants, shopping centres and so much more. Private Side Entrance. Full bedroom. Kitchen with fridge, stove, microwave. All appliances included. Full bathroom with stand up shower. In suite laundry. Street Parking. Tenant only pays 30% of shared utilities. Pets subject to approval.

## **Community Information**

| Address     | 7269 Armour Crescent |
|-------------|----------------------|
| Area        | Edmonton             |
| Subdivision | Ambleside            |
| City        | Edmonton             |
| County      | ALBERTA              |
| Province    | AB                   |
| Postal Code | T6W 2S1              |