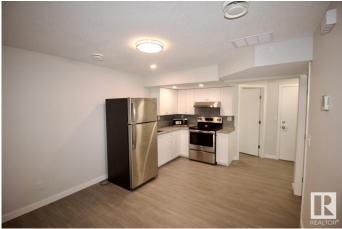

## \$1,145

1 Bedroom, 1.00 Bathroom, 675 sqft Rental on 0.00 Acres

Ambleside, Edmonton, AB

Welcome Home! Wonderful 1 Bedroom 1 Bathroom Basement Suite For Rent in the family friendly community of Ambleside, Edmonton. Fantastic location just off Ellerslie Road in Southwest Edmonton nearby Windermere Shops - tons of restaurants, shopping centres and so much more. Private Side Entrance. Full bedroom. Kitchen with fridge, stove, microwave. All appliances included. Full bathroom with stand up shower. In suite laundry. Street Parking. Tenant only pays 30% of shared utilities. Pets subject to approval.

### Interior

| Appliances | Dishwasher-Built-In, Dryer, Oven-Built-In, Oven-Microwave, Refrigerator, |
|------------|--------------------------------------------------------------------------|
|            | Stove-Electric, Washer, Other                                            |