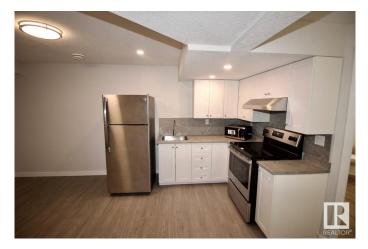

## \$1,145

1 Bedroom, 1.00 Bathroom, 675 sqft Rental on 0.00 Acres

Ambleside, Edmonton, AB

Welcome Home! Wonderful 1 Bedroom 1 Bathroom Basement Suite For Rent in the family friendly community of Ambleside, Edmonton. Fantastic location just off Ellerslie Road in Southwest Edmonton nearby Windermere Shops - tons of restaurants, shopping centres and so much more. Private Side Entrance. Full bedroom. Kitchen with fridge, stove, microwave. All appliances included. Full bathroom with stand up shower. In suite laundry. Street Parking. Tenant only pays 30% of shared utilities. Pets subject to approval.

### Interior

| Appliances | Dishwasher-Built-In, Dryer, Oven-Built-In, Oven-Microwave, Refrigerator, |
|------------|--------------------------------------------------------------------------|
|            | Stove-Electric, Washer, Other                                            |