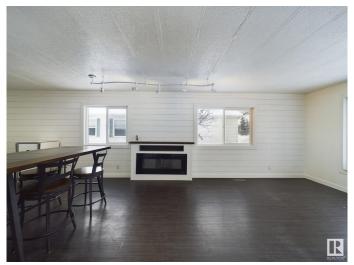

### \$88,000

3 Bedroom, 1.00 Bathroom, 923 sqft Land Lease Community on 0.00 Acres

Maple Ridge (Edmonton), Edmonton, AB

Welcome to Maple Ridge Mobile Home Communityâ€"a perfect family haven! This charming 3-bedroom, 1-bath mobile home boasts 924 sq ft of bright, open living space, featuring a spacious living room and kitchen flooded with natural light from large windows. Enjoy cozy evenings by fireplace in the living area, and savor modern updates like plank flooring and stylish wall accents. An attached addition (not included in the square footage) offers a welcoming foyer and a comfortable family/sun room with brand-new carpeting and a second electric fireplace for extra warmth. Outside you will find a large updated covered porch, a parking pad, storage shed and your own private yard space. Located directly across the street from a huge park, community garden and playground. Don't miss out on this enticing opportunity for a young family's dream home!