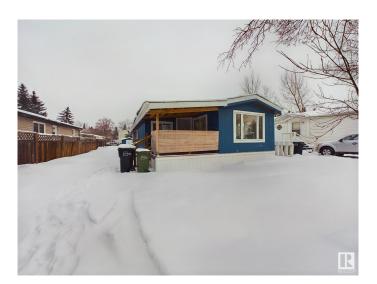

### \$88,000

3 Bedroom, 1.00 Bathroom, 923 sqft Land Lease Community on 0.00 Acres

Maple Ridge (Edmonton), Edmonton, AB

Welcome to Maple Ridge Mobile Home Communityâ€"a perfect family haven! This charming 3-bedroom, 1-bath mobile home boasts 924 sq ft of bright, open living space, featuring a spacious living room and kitchen flooded with natural light from large windows. Enjoy cozy evenings by fireplace in the living area, and savor modern updates like plank flooring and stylish wall accents. An attached addition (not included in the square footage) offers a welcoming foyer and a comfortable family/sun room with brand-new carpeting and a second electric fireplace for extra warmth. Outside you will find a large updated covered porch, a parking pad, storage shed and your own private yard space. Located directly across the street from a huge park, community garden and playground. Don't miss out on this enticing opportunity for a young family's dream home!