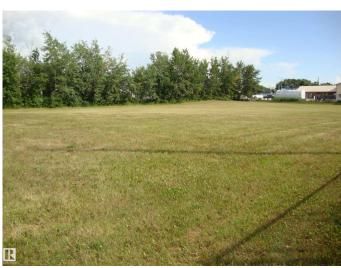

### \$59,900

0 Bedroom, 0.00 Bathroom, Land Commercial on 0.00 Acres

Thorhild, Thorhild, AB

.99ac of commercial zoned land along Sec Hwy 827 in the north end of hamlet of Thorhild. Good site to develop a business with great exposure to well travelled hwy. Services are adjacent to property.