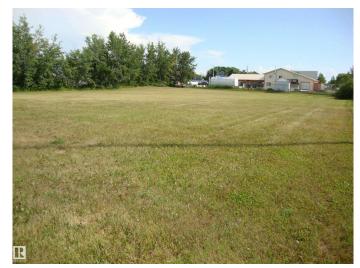

### \$59,900

0 Bedroom, 0.00 Bathroom, Land Commercial on 0.00 Acres

Thorhild, Thorhild, AB

.99ac of commercial zoned land along Sec Hwy 827 in the north end of hamlet of Thorhild. Good site to develop a business with great exposure to well travelled hwy. Services are adjacent to property.