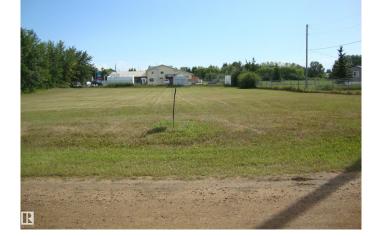

### \$59,900

0 Bedroom, 0.00 Bathroom, Land Commercial on 0.00 Acres

Thorhild, Thorhild, AB

.99ac of commercial zoned land along Sec Hwy 827 in the north end of hamlet of Thorhild. Good site to develop a business with great exposure to well travelled hwy. Services are adjacent to property.