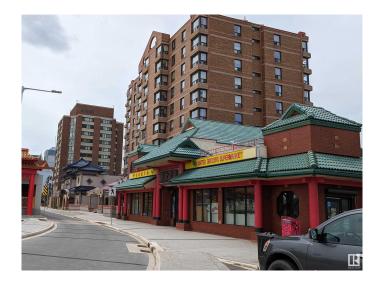

## \$2,480,000

0 Bedroom, 0.00 Bathroom, Retail on 0.00 Acres

Boyle Street, Edmonton, AB

Building and Land for Sale. In the Quarters, gorgeous building and iconic location off Jasper Ave, on 4 lots. Commercial mix use building with loading, attached garage, parking lot of 25 parking stalls. Main floor grocery retail, basement for distribution. Top floor residential use with 2 huge family apartment units (One with 1 huge master bedroom + huge den, master bedroom walk-in closet, 1-4pc ensuite and 1- 4pc bath. Second one with 4 BD, 2- 4pc baths). Both suites have balconies with gas lines for barbecues. Original owners. Custom built in 1991. Perfectly located next to several seniors apartment buildings, newly finished LRT, new high-rises and more residential developments great foot traffics and transportation. Zoned DC1, and City is going through zoning bylaw renewal, easily change to RA8. Main floor business and its equipment are not included. Tenancy rights are respected.

## **Community Information**

| Address     | 9516 102 Avenue |
|-------------|-----------------|
| Area        | Edmonton        |
| Subdivision | Boyle Street    |
| City        | Edmonton        |
| County      | ALBERTA         |
| Province    | AB              |
| Postal Code | T5H 0E3         |