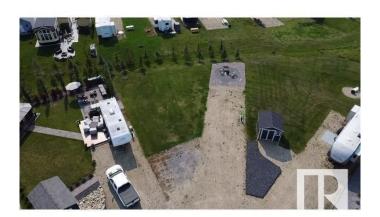

## \$178,800

0 Bedroom, 0.00 Bathroom, Rural on 0.01 Acres

Trestle Creek Golf Resort, Rural Parkland County, AB

Trestle Creek Golf & RV Resort â€" Your Perfect Getaway! This is your chance to own a piece of paradise in a one-of-a-kind resort! Located just 45 minutes west of Edmonton, this pie-shaped lot is close to endless outdoor activities, ideal for family time, friends, or a golf weekend. Enjoy walking distance to washrooms, showers, and laundry facilities. Just a short golf cart ride away, you'll find thrilling waterslides, ziplining, water skiing, a sandy beach, playgrounds, tennis courts, basketball nets, and a baseball field. Winter fun is just as abundant, with outdoor activities for every season. Relax by cozy campfires, join events hosted by the social committee, and enjoy a summer full of golf and new friends. Plus, bonus: water, sewer, and Wi-Fi are included! Come experience Trestle Creek â€" the perfect mix of adventure, relaxation, and community!

### **Exterior**

Exterior Features Backs Onto Park/Trees, Beach Access, Cul-De-Sac, Flat Site, Gated

Community, Golf Nearby, Landscaped, Picnic Area, Playground Nearby,

Recreation Use, Private Park Access