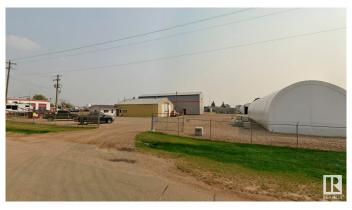

### \$749,500

0 Bedroom, 0.00 Bathroom, Industrial on 0.00 Acres

None, Stettler Town, AB

COURT ORDERED SALE. Functionality: Current warehouse and mixing plant configuration is ideally set up for concrete manufacturing services plus can accommodate a variety of other industrial uses. Location: Situated in an established industrial neighbourhood in East Stettler with easy access onto major Highways 12 and 56. Loading: Multiple overhead doors into shop area. Site Size: Only 3.49%ű site coverage ratio allows for future building expansion or ample secured/gravelled yard storage (1.84 acres±). Equipment: Concrete mixing plant included in the sale price.

#### **Exterior**

Exterior Mixed Construction Mixed