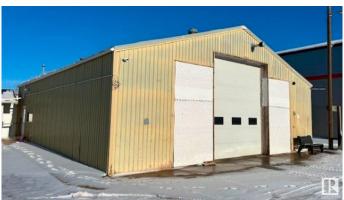

### \$749,500

0 Bedroom, 0.00 Bathroom, Industrial on 0.00 Acres

None, Stettler Town, AB

COURT ORDERED SALE. Functionality: Current warehouse and mixing plant configuration is ideally set up for concrete manufacturing services plus can accommodate a variety of other industrial uses. Location: Situated in an established industrial neighbourhood in East Stettler with easy access onto major Highways 12 and 56. Loading: Multiple overhead doors into shop area. Site Size: Only 3.49%ű site coverage ratio allows for future building expansion or ample secured/gravelled yard storage (1.84 acres±). Equipment: Concrete mixing plant included in the sale price.

#### **Exterior**

Exterior Mixed Construction Mixed