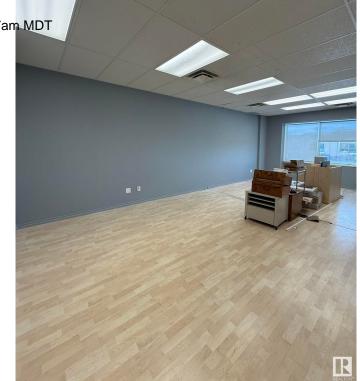

#### \$825,000

0 Bedroom, 0.00 Bathroom, Office on 0.00 Acres

Roper Industrial, Edmonton, AB

Prime commercial space available in South East Edmonton's "Bridge Water Business Park," ideally located on Roper Road between 75 St and 50 St, with easy access to Whitemud Freeway, public transit, and backing onto the scenic Mill Creek Ravine. This versatile property is zoned for multiple uses, including childcare, offices, schools, retail, and more. It features two floors with separate washrooms and kitchen areas on each level, ample parking, and excellent visibilityâ€"perfect for establishing or expanding your business in a highly accessible and desirable location.