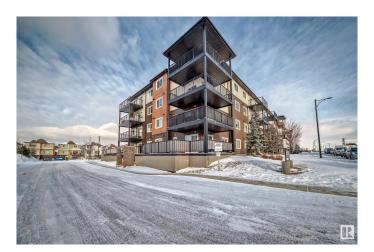

# \$238,000 - 110 5404 7 Avenue, Edmonton

MLS® #E4417933

## \$238,000

2 Bedroom, 2.00 Bathroom, 1,021 sqft Condo / Townhouse on 0.00 Acres

Charlesworth, Edmonton, AB

Welcome to Elements at Willohaven! Built in 2018, this spacious main floor condo offers 2 bedrooms and 2 bathrooms, plus two parking spacesâ€"an underground heated spot and one surface parking space for added convenience. The master bedroom features a walk-through closet and a 4-piece ensuite. The kitchen boasts a bar-style countertop and includes four appliances. Additional storage is provided by a pantry, linen closet, and stackable washer/dryer. Ideally located near all amenities, this home provides a comfortable and practical living experience.

Year Built 2018

Type Condo / Townhouse

Sub-Type Lowrise Apartment

Style Single Level Apartment

Status Active