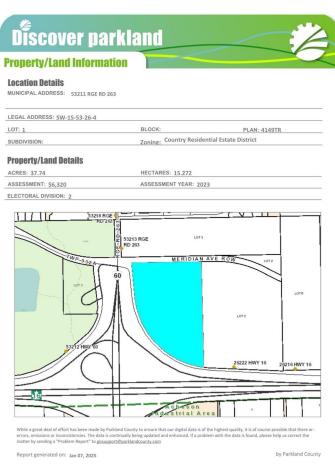

## **Community Information**

Address 53211 Rr263

Area Rural Parkland County

Subdivision Acheson Business Park

City Rural Parkland County

County ALBERTA

Province AB

Postal Code T7Z 1R1

#### Additional Information

Date Listed January 8th, 2025

Days on Market 228

Zoning Zone 70

DATA IS DEEMED RELIABLE BUT IS NOT GUARANTEED ACCURATE BY THE REALTORS® ASSOCIATION OF EDMONTON. COPYRIGHT 2025 BY THE REALTORS® ASSOCIATION OF EDMONTON. ALL RIGHTS RESERVED. Trademarks are owned or controlled by the Canadian Real Estate Association (CREA) and identify real estate professionals who are members of CREA (REALTOR®, REALTORS®) and/or the quality of services they provide (MLS®, Multiple Listing Service®)