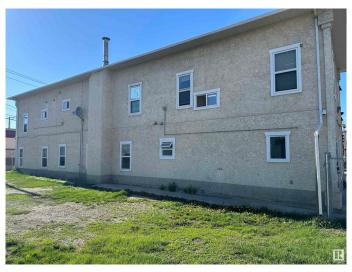

ALL OF EDMONTON **CURENTLY GENERATING NET PROFIT OF** \$101.383.78 A YEAR! THIS IS THE TAJ MAHAL OF ROOMING HOMES! Located in Downtown Edmonton this property BOASTS 21 SUITES, 4 BATHROOMS (2 ON EACH FLOOR), COIN OPERATED LAUNDRY, FOB ENTRY and so much more! The lower level is currently used for storage along with office and workshop ALONG WITH IN-FLOOR HEATING IN THE BASEMENT. The average tenant has been long term (8 years on the average) and this property is in very good condition and managed professionally. Current gross revenue is \$141,720.00 and net profits which are\$ 101,383.78 an AMAZING CAP RATE OF JUST OVER 10%! NOW BOASTING NEW SHAW INTERNET, RENT ROLL TO INCREASE ON MARCH 01, 2025

Built in 1926

# **Essential Information**

MLS® # E4414368 Price \$999,900

Bathrooms 0.00







Acres 0.00 Year Built 1926

Type Multi-Family Commercial

Status Active

## **Community Information**

Address 10732 96 Street

Area Edmonton
Subdivision Mccauley
City Edmonton
County ALBERTA

Province AB

Postal Code T5H 2J6

# **Exterior**

Exterior Stucco, Wood Frame Construction Stucco, Wood Frame

### **Additional Information**

Date Listed November 22nd, 2024

Days on Market 159

Zoning Zone 13

DATA IS DEEMED RELIABLE BUT IS NOT GUARANTEED ACCURATE BY THE REALTORS® ASSOCIATION OF EDMONTON. COPYRIGHT 2025 BY THE REALTORS® ASSOCIATION OF EDMONTON. ALL RIGHTS RESERVED. Trademarks are owned or controlled by the Canadian Real Estate Association (CREA) and identify real estate professionals who are members of CREA (REALTOR®, REALTORS®) and/or the quality of services they provide (MLS®,