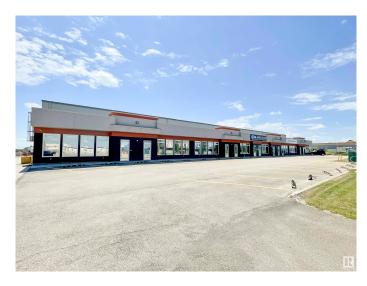

# \$0 - 1101 16 Avenue, Nisku

MLS® #E4413632

#### \$0

0 Bedroom, 0.00 Bathroom, Industrial on 0.00 Acres

Nisku, Nisku, AB

- 16,802 sq.ft.± office/warehouse available for lease on 1.2 acres± - Two 10 ton bridge cranes - Improved and fenced yard -18'x18' grade loading bays with make up air and sumps - Easy access to high load corridor, Highway 625, and QEII Highway