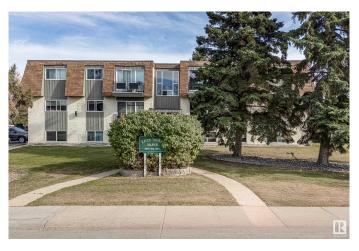

## \$1,470,000

0 Bedroom, 0.00 Bathroom, Multi-Family Commercial on 0.00 Acres

Riverside Meadows, Red Deer, AB

An exceptional investment opportunity with this twelve unit, fully rented apartment complex in a prime location near the Red Deer River. With ample stall parking on site, this building is perfectly positioned for renters. The Raventhorpe is in a quiet neighbourhood and yet offers convenient proximity to essential amenities, including the nearby mall and bus stops. Just a short walk to Bower Ponds, residents enjoy immediate access to the city's extensive network of walking and biking paths. This property includes 3 one bed/one bath units and 9 two bed/one bath units, is fully rented and there is potential to increase rents. Almost half of the suites have been renovated and for buyers looking for an additional advantage, this building has been condominiumized with all 12 suites individually titled allowing an investor to hold the building as a long term investment or sell suites individually.

Built in 1973

## **Community Information**

| Address     | 5617 60 Avenue    |
|-------------|-------------------|
| Area        | Red Deer          |
| Subdivision | Riverside Meadows |
| City        | Red Deer          |
| County      | ALBERTA           |
| Province    | AB                |
| Postal Code | T4N 4W2           |