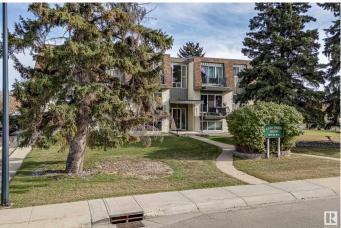

## \$1,470,000

0 Bedroom, 0.00 Bathroom, Multi-Family Commercial on 0.00 Acres

Riverside Meadows, Red Deer, AB

An exceptional investment opportunity with this twelve unit, fully rented apartment complex in a prime location near the Red Deer River. With ample stall parking on site, this building is perfectly positioned for renters. The Raventhorpe is in a quiet neighbourhood and yet offers convenient proximity to essential amenities, including the nearby mall and bus stops. Just a short walk to Bower Ponds, residents enjoy immediate access to the city's extensive network of walking and biking paths. This property includes 3 one bed/one bath units and 9 two bed/one bath units, is fully rented and there is potential to increase rents. Almost half of the suites have been renovated and for buyers looking for an additional advantage, this building has been condominiumized with all 12 suites individually titled allowing an investor to hold the building as a long term investment or sell suites individually.

Built in 1973

## **Community Information**

| Address     | 5617 60 Avenue    |
|-------------|-------------------|
| Area        | Red Deer          |
| Subdivision | Riverside Meadows |
| City        | Red Deer          |
| County      | ALBERTA           |
| Province    | AB                |
| Postal Code | T4N 4W2           |