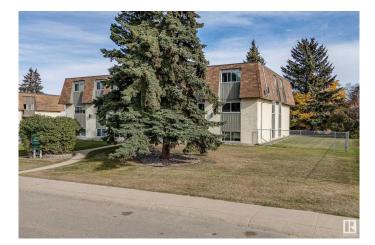

## \$1,470,000

0 Bedroom, 0.00 Bathroom, Multi-Family Commercial on 0.00 Acres

Riverside Meadows, Red Deer, AB

An exceptional investment opportunity with this twelve unit, fully rented apartment complex in a prime location near the Red Deer River. With ample stall parking on site, this building is perfectly positioned for renters. The Raventhorpe is in a quiet neighbourhood and yet offers convenient proximity to essential amenities, including the nearby mall and bus stops. Just a short walk to Bower Ponds, residents enjoy immediate access to the city's extensive network of walking and biking paths. This property includes 3 one bed/one bath units and 9 two bed/one bath units, is fully rented and there is potential to increase rents. Almost half of the suites have been renovated and for buyers looking for an additional advantage, this building has been condominiumized with all 12 suites individually titled allowing an investor to hold the building as a long term investment or sell suites individually.

Built in 1973

## **Community Information**

| Address     | 5617 60 Avenue    |
|-------------|-------------------|
| Area        | Red Deer          |
| Subdivision | Riverside Meadows |
| City        | Red Deer          |
| County      | ALBERTA           |
| Province    | AB                |
| Postal Code | T4N 4W2           |