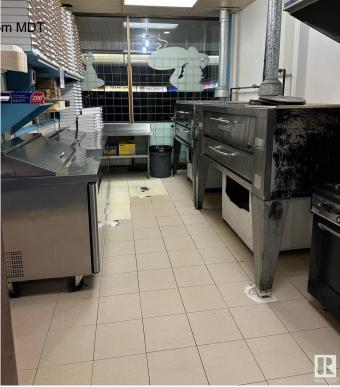

### \$260,000

0 Bedroom, 0.00 Bathroom, Business on 0.00 Acres

Broxton Park, Spruce Grove, AB

Seize the chance to own a thriving pizza and pasta business in a prime location. This beloved eatery has a strong reputation for quality food and exceptional service With a fully equipped kitchen, cozy dining area, and an inviting atmosphere, itâ€<sup>TM</sup>s a perfect place for families and friends to gather. This business has been operating for over 30 years. This turnkey operation features a loyal customer base. Perfect for aspiring restaurateurs or seasoned operators looking to expand.