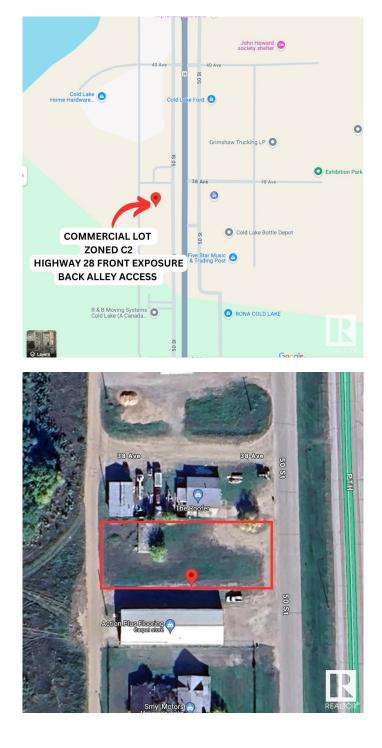

# \$400,000 - 3618 + 3622 50 Street, Cold Lake

MLS® #E4410765

#### \$400,000

0 Bedroom, 0.00 Bathroom, Land Commercial on 0.00 Acres

Cold Lake South, Cold Lake, AB

PRIME HIGHWAY EXPOSURE! Currently zoned as C2 - ARTERIAL COMMERCIAL providing a multitude of business ventures! All services are in back alley and have to be brought into lots. Lot Size: 101ft x 170ft