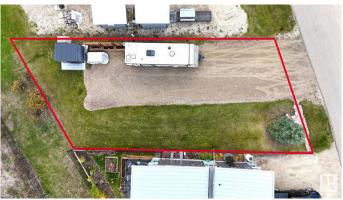

## \$125,000

0 Bedroom, 0.00 Bathroom, Rural on 0.11 Acres

Sunset Shores, Rural Parkland County, AB

LAKE LOT in Sunset Shores RV Resort: a gated, lakefront year-round community on Lake Isle. Park your trailer or install a modular to enjoy lake living all year long with municipal water, sewer and power. Paved roads throughout the community. Sunset Shores' amenities include a clubhouse with heated swimming pool, gym, laundry & showers; boat launch at the marina, an extensive pet-friendly trail system for nature walking or ATVs, and courts for pickle ball, tennis, basketball & beach volleyball. Easy access to the Yellowhead Highway and only a 30-minute drive west of Stony Plain (45 minutes to Edmonton). Your peace of paradise awaits with all the benefits of resort living in this gated, lake side community.

## **Essential Information**

| MLS® #    | E4408563        |
|-----------|-----------------|
| Price     | \$125,000       |
| Bathrooms | 0.00            |
| Acres     | 0.11            |
| Туре      | Rural           |
| Sub-Type  | Vacant Lot/Land |
| Status    | Active          |