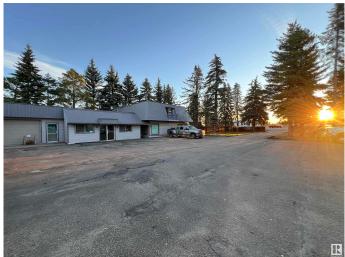

# \$1,295,000 - 70 Oswald Drive, Spruce Grove

MLS® #E4406811

## \$1,295,000

0 Bedroom, 0.00 Bathroom, Industrial on 0.00 Acres

Diamond Industrial Park, Spruce Grove, AB

Investment Opportunity! This 6 - Unit, +/-11,000Sf retail/industrial building has been recently completely renovated and brought up to code with new electrical panels, firewalls (throughout), aluminum capping on all windows and doors, 2 HVAC units, eavestroughs, interior and exterior doors, tin roof, 6000 BTU boiler & much more. With exposure to 11,000+ vehicles per day along a Golden Spike Rd and enough excess land to build an addition to the building, as well as a Cap Rate in the mid to low 9's this makes for a great property to add to an investment portfolio. This property is located in the heart of the Spruce Grove industrial area. Zoned M1 - General Industrial