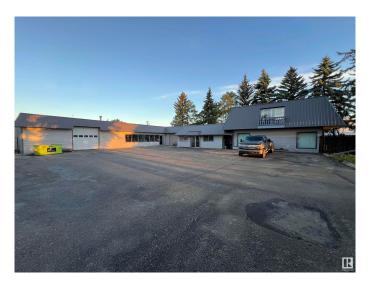

# \$1,295,000 - 70 Oswald Drive, Spruce Grove

MLS® #E4406811

## \$1,295,000

0 Bedroom, 0.00 Bathroom, Industrial on 0.00 Acres

Diamond Industrial Park, Spruce Grove, AB

Investment Opportunity! This 6 - Unit, +/-11,000Sf retail/industrial building has been recently completely renovated and brought up to code with new electrical panels, firewalls (throughout), aluminum capping on all windows and doors, 2 HVAC units, eavestroughs, interior and exterior doors, tin roof, 6000 BTU boiler & much more. With exposure to 11,000+ vehicles per day along a Golden Spike Rd and enough excess land to build an addition to the building, as well as a Cap Rate in the mid to low 9's this makes for a great property to add to an investment portfolio. This property is located in the heart of the Spruce Grove industrial area. Zoned M1 - General Industrial