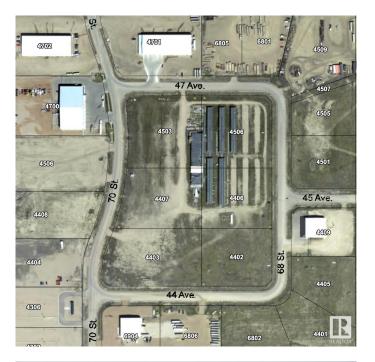

#### \$219,900

0 Bedroom, 0.00 Bathroom, Land Commercial on 0.00 Acres

Bonnyville, Bonnyville Town, AB

Prime commercial/light industrial site located in the heart of the lakeland and oil patch! 2.55 acre site is ready for new construction. Located in the desirable Gateway Business Park.

#### **Community Information**

| Address     | 4406 68 Street  |
|-------------|-----------------|
| Area        | Bonnyville Town |
| Subdivision | Bonnyville      |
| City        | Bonnyville Town |
| County      | ALBERTA         |
| Province    | AB              |
| Postal Code | T9N 2J6         |