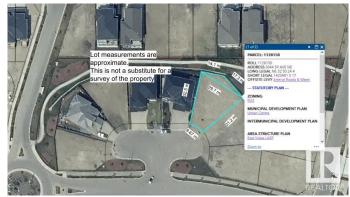

#### \$339,900

0 Bedroom, 0.00 Bathroom, Rural on 0.16 Acres

Royal Oaks\_LEDU, Rural Leduc County, AB

Beautiful pie lot in Royal Oaks with green space & walking trails behind. Inside a cul-de-sac, surrounded by beautiful million dollar homes, ready for you to build your dream home! Municipal water & sewer services in this area, low maintenance living just outside the city. Estimated a 44' building pocket. Excellent location, close to Edmonton International Airport, shopping, golf & Highway 2.

## **Community Information**

Address 3044 59 Avenue

Area Rural Leduc County
Subdivision Royal Oaks\_LEDU

City Rural Leduc County

County ALBERTA

Province AB

Postal Code T4X 0X9

### **Exterior**

Exterior Features Airport Nearby, Cul-De-Sac, Golf Nearby