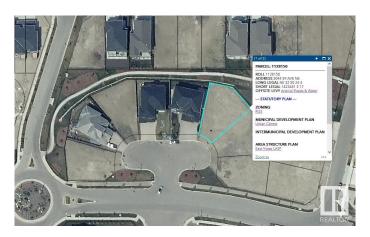

#### \$339,900

0 Bedroom, 0.00 Bathroom, Rural on 0.16 Acres

Royal Oaks\_LEDU, Rural Leduc County, AB

Beautiful pie lot in Royal Oaks with green space & walking trails behind. Inside a cul-de-sac, surrounded by beautiful million dollar homes, ready for you to build your dream home! Municipal water & sewer services in this area, low maintenance living just outside the city. Estimated a 44' building pocket. Excellent location, close to Edmonton International Airport, shopping, golf & Highway 2.

## **Community Information**

Address 3044 59 Avenue

Area Rural Leduc County
Subdivision Royal Oaks\_LEDU

City Rural Leduc County

County ALBERTA

Province AB

Postal Code T4X 0X9

### **Exterior**

Exterior Features Airport Nearby, Cul-De-Sac, Golf Nearby