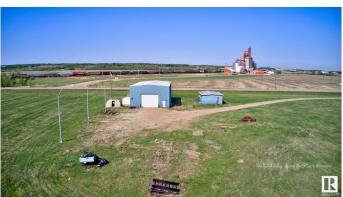

### \$625,000

0 Bedroom, 0.00 Bathroom, Industrial on 0.00 Acres

Lamont, Lamont, AB

• Fantastic opportunity to own an 11.1 acre parcel of industrial zoned land within the limits of the Town of Lamont • 80' x 40' pre-eng building with 501 sq.ft.± mezzanine • Internal bridge crane with a 2.5-tonne lift (not certified) • Additional building 38' x 24' portable office building, previously utilized as a woodworking shop • Conveniently located just off the highway and only 15 minutes from the Dow Chemical, this property offers both accessibility and functionality • Mezzanine is an additional 572 sf.

### **Essential Information**

MLS® # E4406148

Price \$625,000

Bathrooms 0.00

Acres 0.00

Year Built 2004

Type Industrial

Status Active

## **Community Information**

Address 5901 195 Range Road

Area Lamont Subdivision Lamont

City Lamont

County ALBERTA

Province AB

Postal Code T0B 2R0